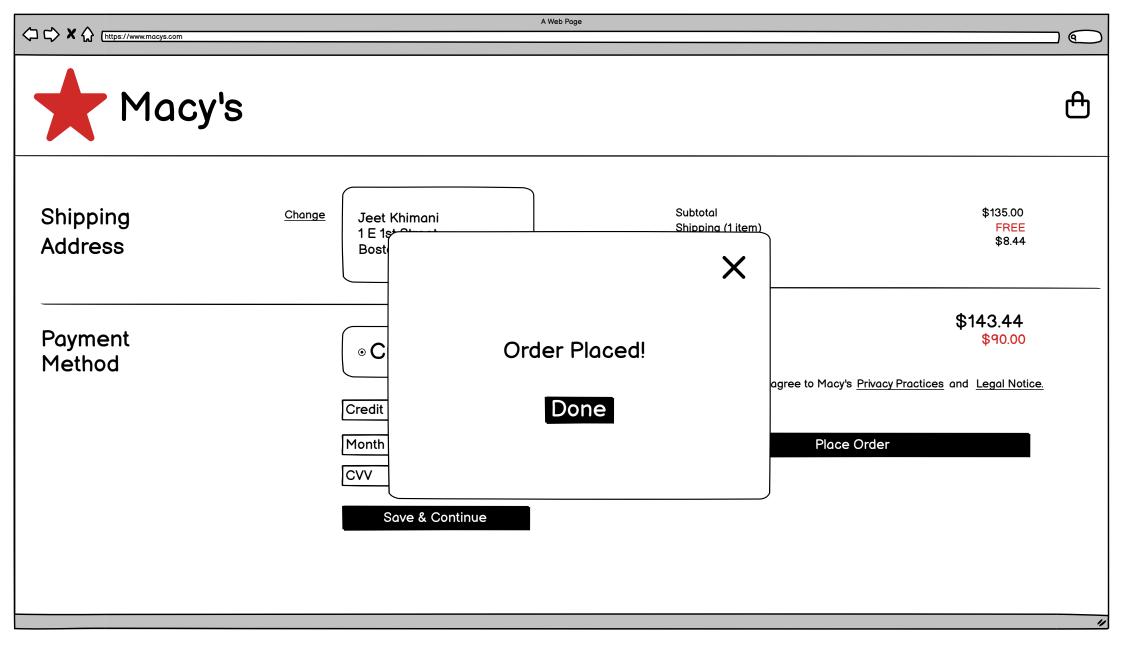

When Signing In, it will go to Home Page where you can see at the top right corner that you're signedIn.

Click on Men > Coats & Jacket > Tommy Hilfiger > Add to Bag > Click on Cart at top right corner > Proceed to checkout > Place order > Done.

A Web Page

9

| Mac                 | y's           |                                                    |                                                                         | Ċ                                                         |
|---------------------|---------------|----------------------------------------------------|-------------------------------------------------------------------------|-----------------------------------------------------------|
| Shipping<br>Address | <u>Change</u> | Jeet Khimani<br>1 E 1st Street<br>Boston, MA 02134 | Subtotal<br>Shipping (1 item)<br>Estimated Tax                          | \$135.00<br>FREE<br>\$8.44                                |
| Payment<br>Method   |               | © Credit Card                                      | Order Total<br>You Saved<br>By continuing, you agree to Macy's <u>P</u> | \$143.44<br>\$90.00<br>rivacy Practices and Legal Notice. |
|                     |               | Month Year<br>CVV<br>Save & Continue               | Place O                                                                 | rder                                                      |
|                     |               |                                                    |                                                                         | 4                                                         |